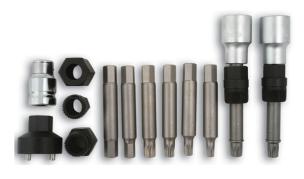

## **Additional Information**

- Alternator tools, suitable for use on Audi, BMW, Fiat, Ford, Mercedes-Benz, Renault, Seat and Volkswagen.
- Set includes: M10 Spline x 1/2"D, T50 Star\* x 1/2"D for Bosch alternators; Hex 8mm and 10mm; Spline M8 and M10; Star\* T40 and T50. •