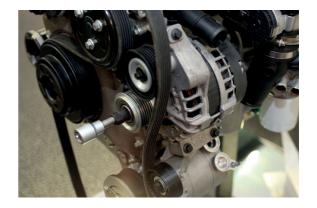

## Alternator Tool Set 13pc

A comprehensive range of tools for removing alternator freewheel pulleys on Bosch and Magneti Marelli type alternators.