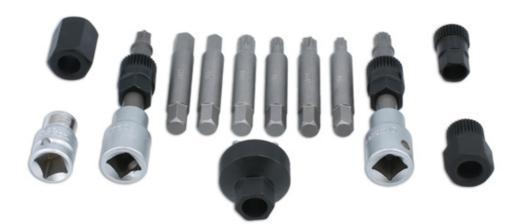

## Alternator Tool Set 13pc

A comprehensive range of tools for removing alternator freewheel pulleys on Bosch and Magneti Marelli type alternators.

## **Additional Information**

- Alternator tools, suitable for use on Audi, BMW, Fiat, Ford, Mercedes-Benz, Renault, Seat and Volkswagen.
- Set includes: M10 Spline x 1/2"D, T50 Star\* x 1/2"D for Bosch alternators; Hex 8mm and 10mm; Spline M8 and M10; Star\* T40 and T50. •

LASER Kamasa Gunson Connect

- 2 adaptors suitable for both Bosch and Magneti Marelli alternators, 1/2"D to Hex adaptor and 2 x pulley connectors.
- Complete with blow mould case for storage.

http://lasertools.co.uk/product/4213