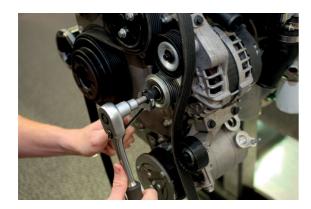

## Alternator Tool Set 13pc

A comprehensive range of tools for removing alternator freewheel pulleys on Bosch and Magneti Marelli type alternators.