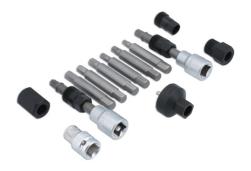

## Alternator Tool Set 13pc

A comprehensive range of tools for removing alternator freewheel pulleys on Bosch and Magneti Marelli type alternators.

## **Additional Information**

- Alternator tools, suitable for use on Audi, BMW, Fiat, Ford, Mercedes-Benz, Renault, Seat and Volkswagen.
- Set includes: M10 Spline x 1/2"D, T50 Star\* x 1/2"D for Bosch alternators; Hex 8mm and 10mm; Spline M8 and M10; Star\* T40 and T50. •

LASER Kamasa Gunson Connect

- 2 adaptors suitable for both Bosch and Magneti Marelli alternators, 1/2"D to Hex adaptor and 2 x pulley connectors.
- Complete with blow mould case for storage.

http://lasertools.co.uk/product/4213