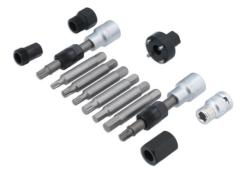

## Alternator Tool Set 13pc

A comprehensive range of tools for removing alternator freewheel pulleys on Bosch and Magneti Marelli type alternators.

## **Additional Information**

- Alternator tools, suitable for use on Audi, BMW, Fiat, Ford, Mercedes-Benz, Renault, Seat and Volkswagen.
- Set includes: M10 Spline x 1/2"D, T50 Star\* x 1/2"D for Bosch alternators; Hex 8mm and 10mm; Spline M8 and M10; Star\* T40 and T50. •

LASER Kamasa Gunson Connect

- 2 adaptors suitable for both Bosch and Magneti Marelli alternators, 1/2"D to Hex adaptor and 2 x pulley connectors.
- Complete with blow mould case for storage.

http://lasertools.co.uk/product/4213