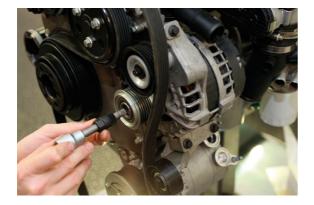

## Alternator Tool Set 13pc

A comprehensive range of tools for removing alternator freewheel pulleys on Bosch and Magneti Marelli type alternators.